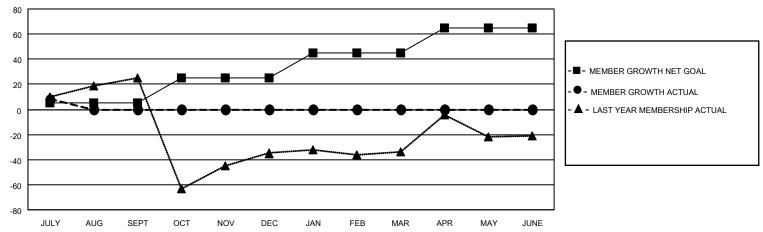

## GOALS AND ACTUAL MEMBERS CUMULATIVE

| DROPPED CLUBS: 0 |    | 11 CLUBS OF 26 ADDED 1 OR MORE | GENDER DISTRIBUTION                |              |     |
|------------------|----|--------------------------------|------------------------------------|--------------|-----|
|                  |    | NEW MEMBERS                    | MALE                               | 297 (35.32%) |     |
|                  |    |                                | FEMALE                             | 544 (64.68%) |     |
| DROPPED MEMBERS  |    |                                |                                    |              |     |
| DECEASED         | 3  | CLICK HERE FOR CUMULATIVE      | TOTAL FAMILY UNIT MEMBERS          |              | 210 |
| CLUB CANCELLED 0 |    | MEMBERSHIP DATA                |                                    |              | 113 |
| OTHER            | 25 |                                | FAMILY MEMBERS PAYING HALF 11 DUES |              |     |
| TOTAL            | 28 |                                |                                    |              |     |