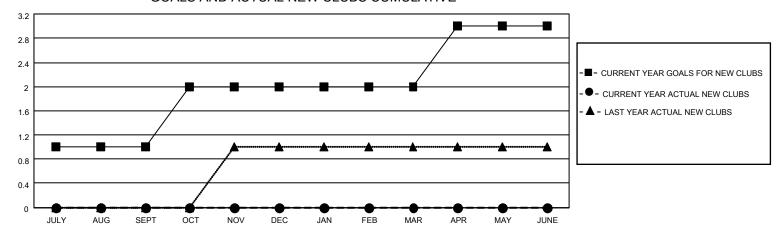

| 0             | JULY/AUG/SEPT         | 5                      | 37                      | 28                                                 |  |  |
| OCT/NOV/DEC   | 1             | 0           | 0             | OCT/NOV/DEC           | 20                     | 0                       | 0                                                  |  |  |
| JAN/FEB/MAR   | 0             | 0           | 0             | JAN/FEB/MAR           | 20                     | 0                       | 0                                                  |  |  |
| APR/MAY/JUNE  | 1             | 0           | 0             | APR/MAY/JUNE          | 20                     | 0                       | 0                                                  |  |  |

## GOALS AND ACTUAL NEW CLUBS CUMULATIVE



## GOALS AND ACTUAL MEMBERS CUMULATIVE



| DROPPED CLUBS: 0 |    | 11 CLUBS OF 26 ADDED 1 OR MORE | GENDER DISTRIBUTION                |              |     |
|------------------|----|--------------------------------|------------------------------------|--------------|-----|
|                  |    | NEW MEMBERS                    | MALE                               | 297 (35.32%) |     |
|                  |    |                                | FEMALE                             | 544 (64.68%) |     |
| DROPPED MEMBERS  |    |                                |                                    |              |     |
| DECEASED         | 3  | CLICK HERE FOR CUMULATIVE      | TOTAL FAMILY UNIT MEMBERS          |              | 210 |
| CLUB CANCELLED 0 |    | MEMBERSHIP DATA